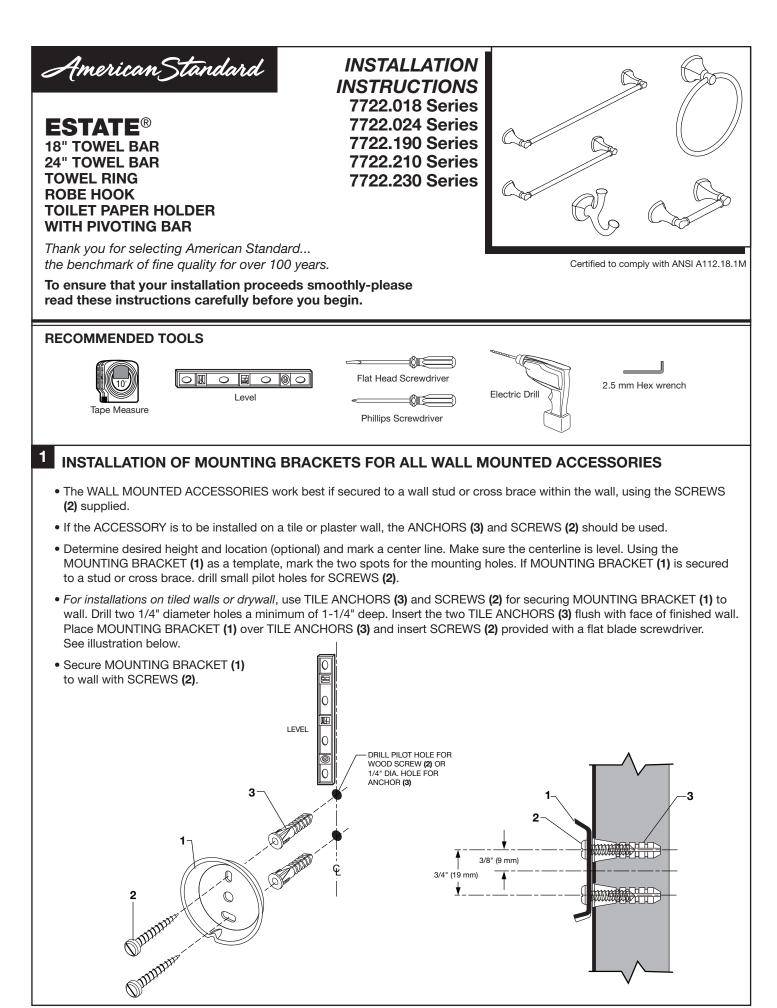

## 2 TOWEL RING and ROBE HOOK INSTALLATION

• Refer to *Step 1* for installation of MOUNTING BRACKETS (2). Align accessory and place ACCESSORY ESCUTCHEON (1) onto MOUNTING BRACKET (2) Secure accessory with SET SCREW (3) using a 2.5 mm HEX WRENCH (4).



## 4 18" TOWEL BAR INSTALLATION

- Refer to Step 1 for installation of MOUNTING BRACKETS (1). NOTE: The center line distance between the two MOUNTING BRACKETS is 18" (457.2 mm). Make sure the two MOUNTING BRACKETS (1) are level.
- Install the ACCESSORY ESCUTCHEONS (2) on the MOUNTING BRACKETS (1). Secure ACCESSORY ESCUTCHEONS (2) with SET SCREW (3) using a 2.5 mm HEX WRENCH (4).



- Refer to Step 1 for installation of MOUNTING BRACKETS (1). NOTE: The center line distance between the two MOUNTING BRACKETS is 24" (609.6 mm). Make sure the