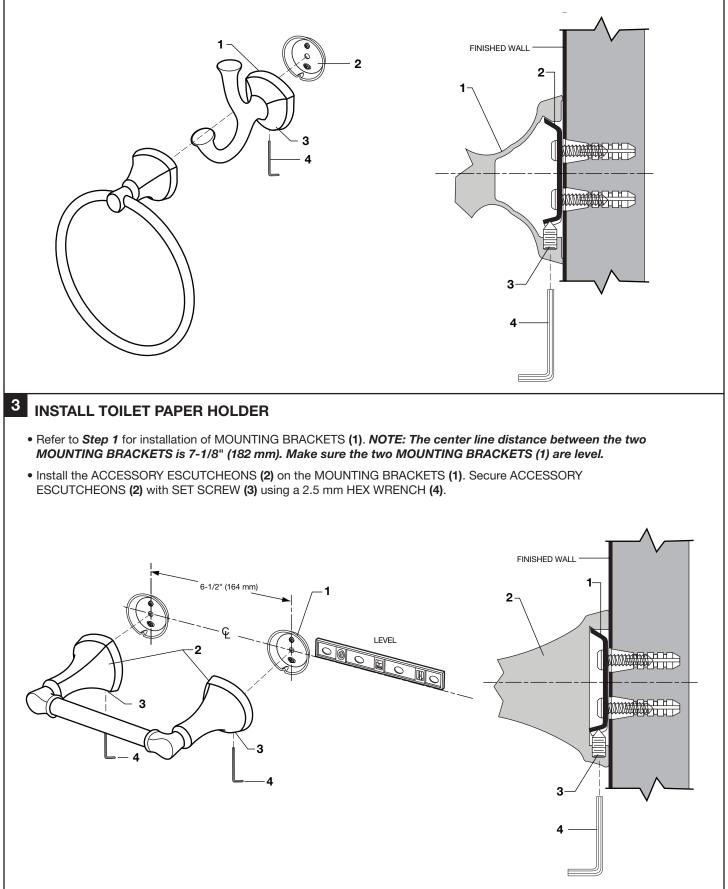

## 2 TOWEL RING and ROBE HOOK INSTALLATION

• Refer to *Step 1* for installation of MOUNTING BRACKETS (2). Align accessory and place ACCESSORY ESCUTCHEON (1) onto MOUNTING BRACKET (2) Secure accessory with SET SCREW (3) using a 2.5 mm HEX WRENCH (4).