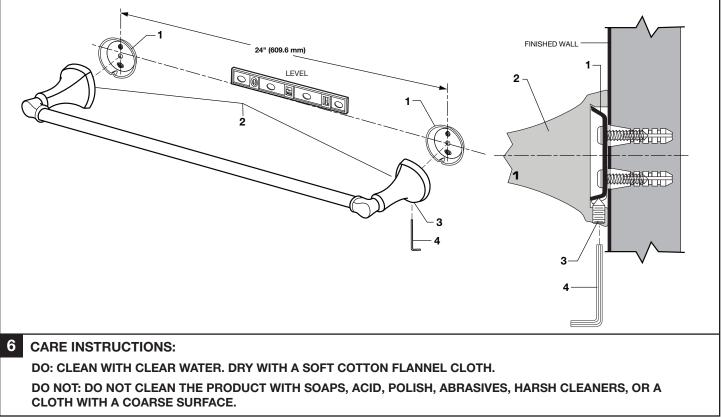

- Refer to Step 1 for installation of MOUNTING BRACKETS (1). NOTE: The center line distance between the two MOUNTING BRACKETS is 24" (609.6 mm). Make sure the two MOUNTING BRACKETS (1) are level.
- Install the ACCESSORY ESCUTCHEONS (2) on the MOUNTING BRACKETS (1). Secure ACCESSORY ESCUTCHEONS (2) with SET SCREW (3) using a 2.5 mm HEX WRENCH (4).