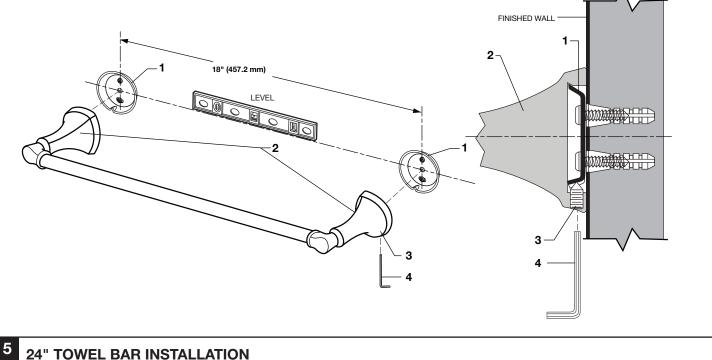

## 4 18" TOWEL BAR INSTALLATION

- Refer to Step 1 for installation of MOUNTING BRACKETS (1). NOTE: The center line distance between the two MOUNTING BRACKETS is 18" (457.2 mm). Make sure the two MOUNTING BRACKETS (1) are level.
- Install the ACCESSORY ESCUTCHEONS (2) on the MOUNTING BRACKETS (1). Secure ACCESSORY ESCUTCHEONS (2) with SET SCREW (3) using a 2.5 mm HEX WRENCH (4).