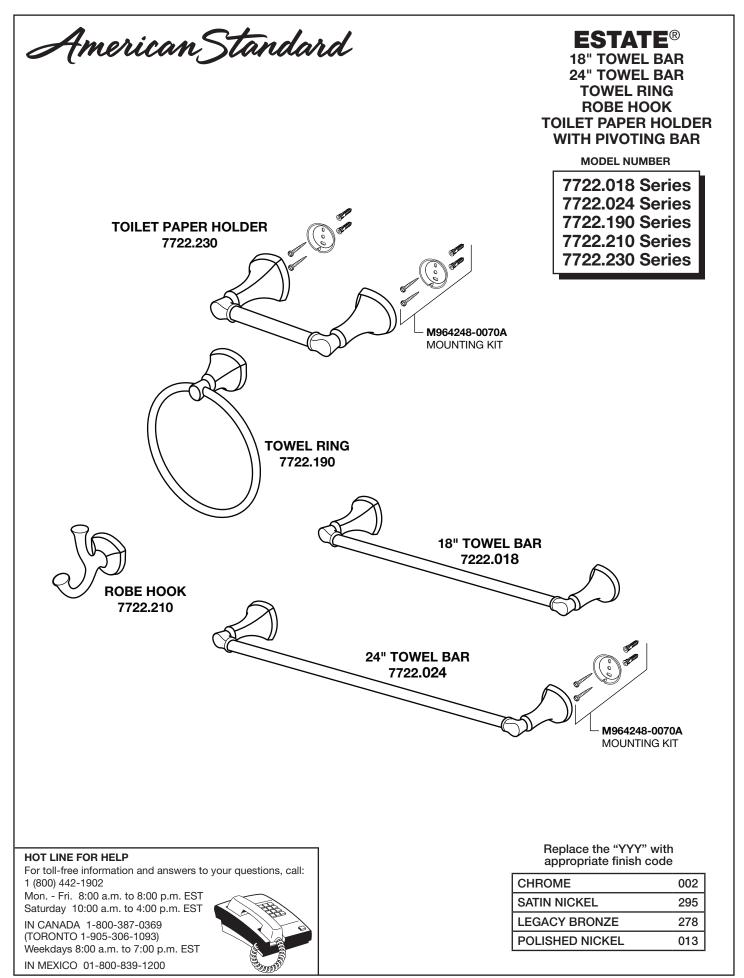

## 2 TOWEL RING and ROBE HOOK INSTALLATION

• Refer to *Step 1* for installation of MOUNTING BRACKETS (2). Align accessory and place ACCESSORY ESCUTCHEON (1) onto MOUNTING BRACKET (2) Secure accessory with SET SCREW (3) using a 2.5 mm HEX WRENCH (4).

## 4 18" TOWEL BAR INSTALLATION

- Refer to Step 1 for installation of MOUNTING BRACKETS (1). NOTE: The center line distance between the two MOUNTING BRACKETS is 18" (457.2 mm). Make sure the two MOUNTING BRACKETS (1) are level.
- Install the ACCESSORY ESCUTCHEONS (2) on the MOUNTING BRACKETS (1). Secure ACCESSORY ESCUTCHEONS (2) with SET SCREW (3) using a 2.5 mm HEX WRENCH (4).

- Refer to Step 1 for installation of MOUNTING BRACKETS (1). NOTE: The center line distance between the two MOUNTING BRACKETS is 24" (609.6 mm). Make sure the two MOUNTING BRACKETS (1) are level.
- Install the ACCESSORY ESCUTCHEONS (2) on the MOUNTING BRACKETS (1). Secure ACCESSORY ESCUTCHEONS (2) with SET SCREW (3) using a 2.5 mm HEX WRENCH (4).